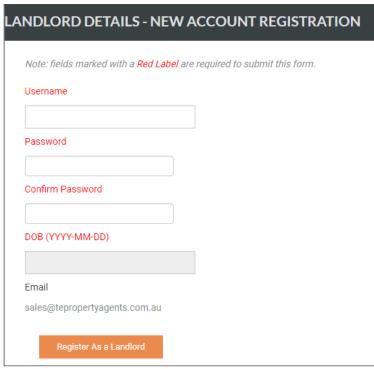

b) From a) you will then be required to register any username and passwords of your choice.

Once you have completed the steps, you should see a notice indicating registration success

2) Once you have logged in, you will have access to 2 interfaces.